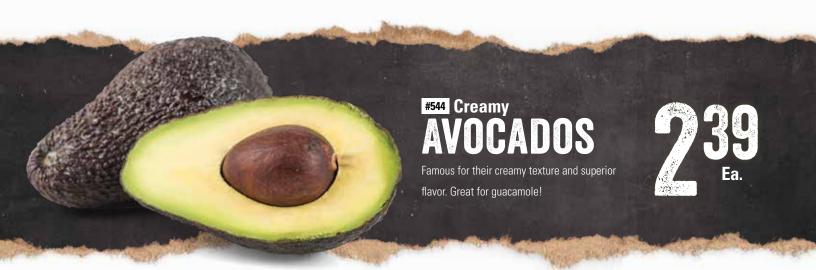

Creamy

Fresh **Avocados** 

Famous for their creamy texture and superior flavor. Great for guacamole!

Zesty

White

Perfect sliced or chopped and added to tacos or burritos.

Roma

Tomatoes