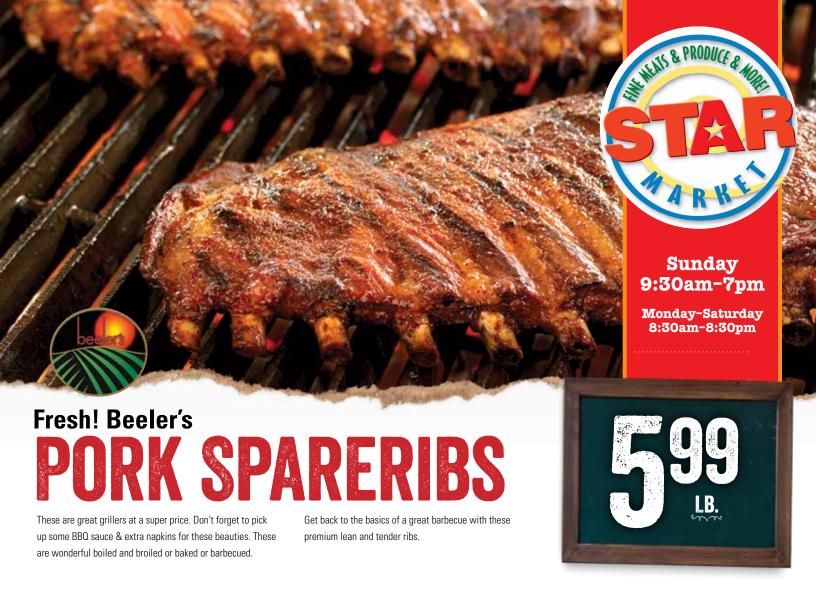

Fresh! Beeler's

Pork **Spareribs** 

Don't forget to pick up some BBQ sauce & extra napkins for these beauties.

Star's Housemade

Ground Beef

95% Lean. A great all-purpose grind for burgers, spaghetti, tacos and more!